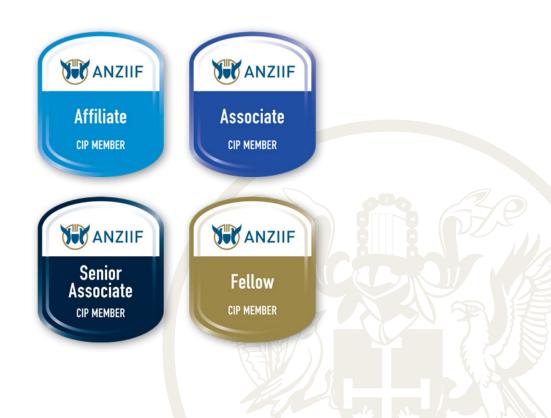

### **ANZIIF Membership**

ANZIIF membership represents the highest standards of practice and integrity for insurance professionals within the Asia Pacific region.

There are six levels of ANZIIF membership, which are based on the member's experience and/or qualifications.

#### Certified Insurance Professional (CIP)

Affiliate, Associate, Senior Associate and Fellows are Certified Insurance Professionals (CIP). The ANZIIF CIP designation demonstrates a professional's commitment to a career in insurance.